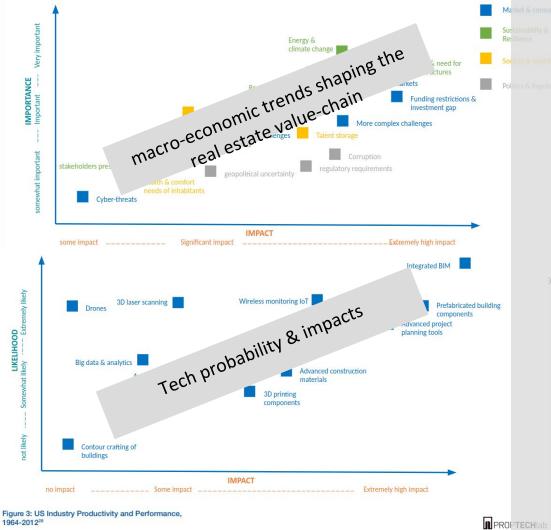

#### **Macro-economic trends**

- Market & Consumers
- Sustainability & Resilience
- Society & Workforces
- **Politics & Regulation**

**Tech disrupting the Construction Industry** 

**Productivity Challenge** 